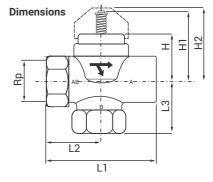

| Dimensions | Valve Type | DN | <b>Rp</b><br>[inch]            | H<br>[mm] | <b>H1</b><br>[mm] |    |    |      | <b>L3</b><br>[mm] | Weight<br>[kg] |
|------------|------------|----|--------------------------------|-----------|-------------------|----|----|------|-------------------|----------------|
| AB A B     | DN20-3     | 20 | Rp <sup>3</sup> / <sub>4</sub> | 31        | 45.2              | 48 | 65 | 32.5 | 32.5              | 0.38           |
|            | DN25-3     | 25 | Rp 1                           | 31        | 45.2              | 48 | 84 | 42   | 40                | 0.63           |

## **Technical Data**

| Functional data   | Permissible operating pressure | 1600 kPa (16 bar)                                |  |  |
|-------------------|--------------------------------|--------------------------------------------------|--|--|
|                   | Valve characteristic           | The valves are designed for ON/OFF control only. |  |  |
|                   | Leakage rate                   | 0 0.05 % of k <sub>vs</sub> - value              |  |  |
|                   | Compatible media               | Chilled water, low-temperature hot water and     |  |  |
|                   |                                | water with antifreeze                            |  |  |
|                   | Medium temperature             | 1 110°C                                          |  |  |
|                   | Nominal stroke                 | 2.5 mm                                           |  |  |
| Materials         | Valve body                     | Hot-pressed brass                                |  |  |
|                   | Stem                           | Stainless steel                                  |  |  |
| Dimensions/Weight | Dimensions                     | Refer to «Dimensions»                            |  |  |
| _                 | Actuator connection            | M30 x 1.5                                        |  |  |
|                   | Weight                         | Refer to «Dimensions»                            |  |  |