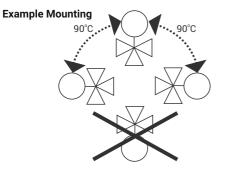

## COMPUTHERM

| Туре   | Size | Connections         | k <sub>vs</sub><br>AB ↔ A<br>[m³/h] | k <sub>vs</sub><br>AB↔B<br>[m³/h] |
|--------|------|---------------------|-------------------------------------|-----------------------------------|
| DN20-3 | DN20 | Internally threaded | 3.5                                 | 2.45                              |
| DN25-3 | DN25 | Řp                  | 5.0                                 | 3.5                               |





| Dimensions | Valve Type | DN | <b>Rp</b><br>[inch]            | H<br>[mm] | <b>H1</b><br>[mm] |    |    |      | <b>L3</b><br>[mm] | Weight<br>[kg] |
|------------|------------|----|--------------------------------|-----------|-------------------|----|----|------|-------------------|----------------|
| AB A B     | DN20-3     | 20 | Rp <sup>3</sup> / <sub>4</sub> | 31        | 45.2              | 48 | 65 | 32.5 | 32.5              | 0.38           |
|            | DN25-3     | 25 | Rp 1                           | 31        | 45.2              | 48 | 84 | 42   | 40                | 0.63           |

## **Technical Data**

| Functional data   | Permissible operating pressure | 1600 kPa (16 bar)                                |  |  |
|-------------------|-------------------------------