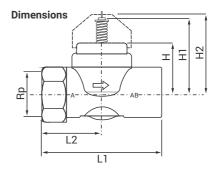

| Dimensions | Valve Type | DN | <b>Rp</b><br>[inch]            | H<br>[mm] | <b>H1</b><br>[mm] | <b>H2</b><br>[mm] | <b>L1</b><br>[mm] | <b>L2</b><br>[mm] | Weight<br>[kg] |
|------------|------------|----|--------------------------------|-----------|-------------------|-------------------|-------------------|-------------------|----------------|
| A AB       | DN20-2     | 20 | Rp <sup>3</sup> / <sub>4</sub> | 31        | 45.2              | 48                | 65                | 32.5              | 0.31           |
|            | DN25-2     | 25 | Rp 1                           | 31        | 45.2              | 48                | 84                | 45                | 0.55           |

## **Technical Data**

| Functional data   | Permissible operating pressure | 1600 kPa (16 bar)                                |
|-------------------|--------------------------------|--------------------------------------------------|
|                   | Valve characteristic           | The valves are designed for ON/OFF control only. |
|                   | Leakage rate                   | 0 0.05 % of k <sub>vs</sub> - value              |
|                   | Compatible media               | Chilled water, low-temperature hot water and     |
|                   |                                | water with antifreeze                            |
|                   | Medium temperature             | 1 110°C                                          |
|                   | Nominal stroke                 | 2.5 mm                                           |
| Materials         | Valve body                     | Hot-pressed brass                                |
|                   | Stem                           | Stainless steel                                  |
| Dimensions/Weight | Dimensions                     | Refer to «Dimensions»                            |
|                   | Actuator connection            | M30 x 1.5                                        |
|                   | Weight                         | Refer to «Dimensions»                            |