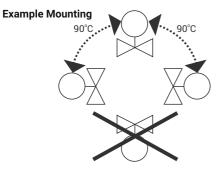

## COMPUTHERM

## Two-Way Valve

| Туре   | Size | Connections            | k <sub>vs</sub><br>A→AB<br>[m³/h] |
|--------|------|------------------------|-----------------------------------|
| DN20-2 | DN20 | Internally<br>threaded | 3.5                               |
| DN25-2 | DN25 | Rp                     | 5.0                               |





| Dimensions | Valve Type | DN | <b>Rp</b><br>[inch]            | H<br>[mm] | <b>H1</b><br>[mm] | <b>H2</b><br>[mm] | <b>L1</b><br>[mm] | <b>L2</b><br>[mm] | Weight<br>[kg] |
|------------|------------|----|--------------------------------|-----------|-------------------|-------------------|-------------------|-------------------|----------------|
| A AB       | DN20-2     | 20 | Rp <sup>3</sup> / <sub>4</sub> | 31        | 45.2              | 48                | 65                | 32.5              | 0.31           |
|            | DN25-2     | 25 | Rp 1                           | 31        | 45.2              | 48                | 84                | 45                | 0.55           |

## **Technical Data**

| Functional data   | Permissible operating pressure | 1600 kPa (16 bar)