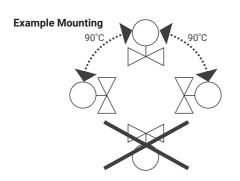

## COMPUTHERM

| Туре   | Size | Connections            | k <sub>vs</sub><br>A→AB<br>[m³/h] |
|--------|------|------------------------|-----------------------------------|
| DN20-2 | DN20 | Internally<br>threaded | 3.5                               |
| DN25-2 | DN25 | Rp                     | 5.0                               |

| Dimensions    | Valve Type | DN | Rp<br>[inch]                   | <b>G</b><br>[mm] | <b>D</b><br>[mm] | L<br>[mm] | H<br>[mm] | Weight<br>[kg] |
|---------------|------------|----|--------------------------------|------------------|------------------|-----------|-----------|----------------|
| $\rightarrow$ | DN20-2     | 20 | Rp <sup>3</sup> / <sub>4</sub> | G 3/4            | 16.5             | 65        | 62        | 0.29           |
| A AB          | DN25-2     | 25 | Rp 1                           | G1               | 21               | 80        | 66        | 0.48           |