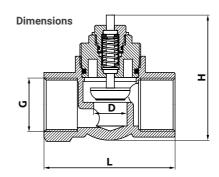

| Dimensions    | Valve Type | DN | Rp<br>[inch]                   | <b>G</b><br>[mm] | <b>D</b><br>[mm] | L<br>[mm] | H<br>[mm] | Weight<br>[kg] |
|---------------|------------|----|--------------------------------|------------------|------------------|-----------|-----------|----------------|
| $\rightarrow$ | DN20-2     | 20 | Rp <sup>3</sup> / <sub>4</sub> | G 3/4            | 16.5             | 65        | 62        | 0.29           |
| A AB          | DN25-2     | 25 | Rp 1                           | G1               | 21               | 80        | 66        | 0.48           |

## **Technical Data**

| Functional data   | Permissible operating pressure | 1600 kPa (16 bar)                                |
|-------------------|--------------------------------|--------------------------------------------------|
|                   | Valve characteristic           | The valves are designed for ON/OFF control only. |
|                   | Leakage rate                   | 0 0.05 % of k <sub>vs</sub> - value              |
|                   | Compatible media               | Chilled water, low-temperature hot water and     |
|                   |                                | water with antifreeze                            |
|                   | Medium temperature             | 1 110°C                                          |
|                   | Nominal stroke                 | 2.5 mm                                           |
| Materials         | Valve body                     | Hot-pressed brass                                |
|                   | Stem                           | Stainless steel                                  |
| Dimensions/Weight | Dimensions                     | Refer to «Dimensions»                            |
|                   | Actuator connection            | M30 x 1.5                                        |
|                   | Weight                         | Refer to «Dimensions»                            |